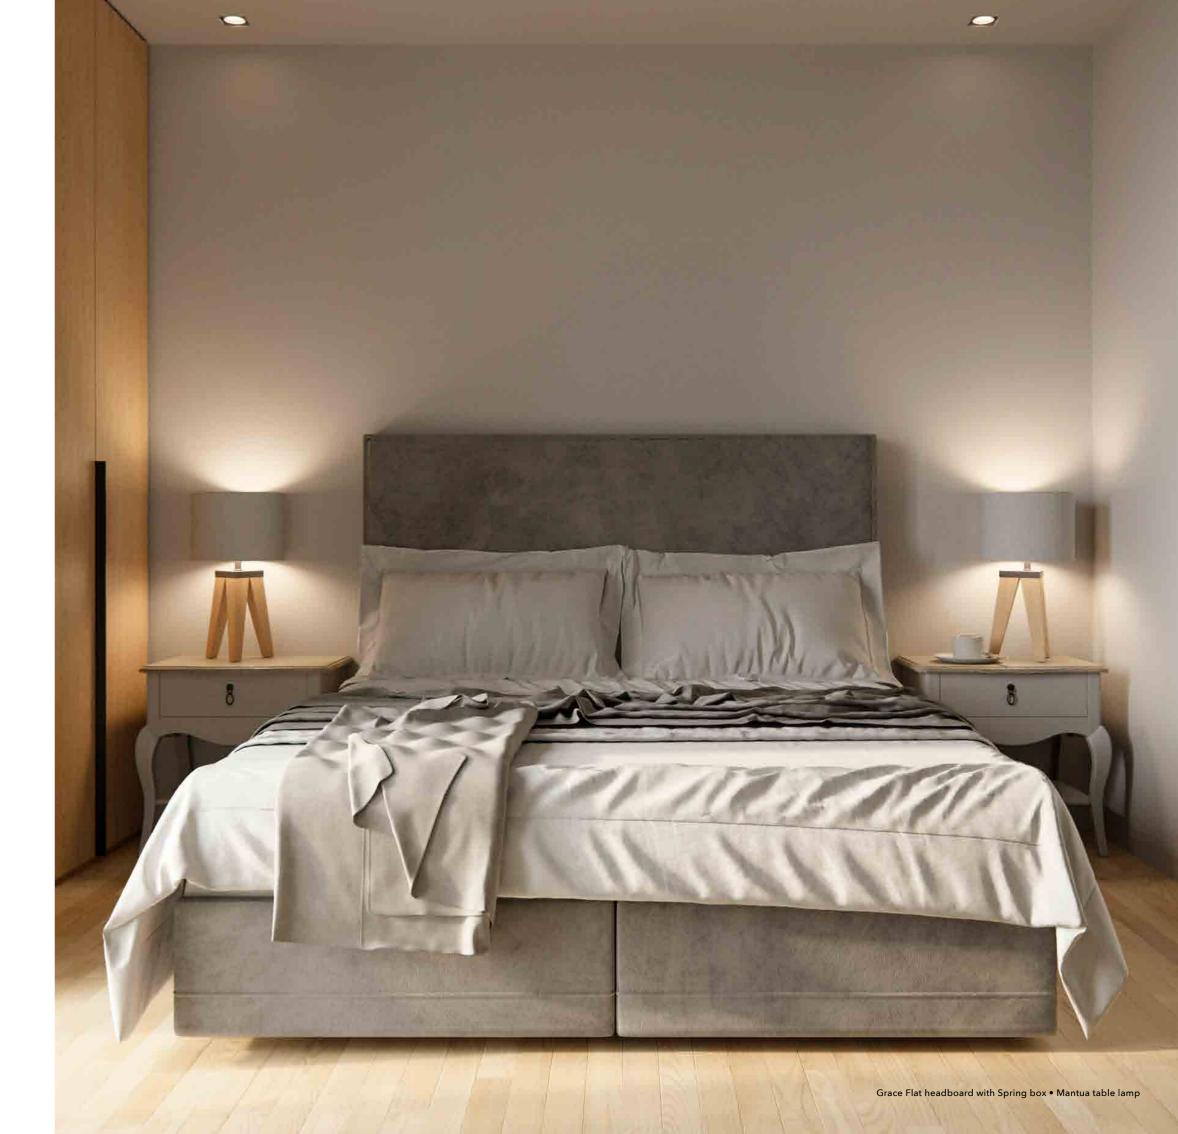

The Grace flat is a union of sublime design and modern lines. It is a low-rise headboard that will gently support your mattress of choice. The straight frame was designed to enhance the selected materials and give your bedroom a unique touch.

#### **HEADBOARD SPECIFICATIONS**

HEIGHT: 105 CM THICKNESS: 12 CM

36

The mid-rise Grace headboard was envisioned as a pairing of classic design with minimal lines. It has a rounded, slightly arched back for an extra touch of softness. It gives the final touch to a beautiful bed of your choice while providing a perfect pairing with any of our premium mattresses.

#### **BOX SPECIFICATIONS**

HEIGHT: 25 CM (WITHOUT FEET) LENGTH: 200 CM

Available in various materials and colours.

The Luxury box supports your mattress while exuding elegant, luxurious and splendid taste. Elevated by its gleaming dark chrome feet, the Luxury box is second to none.