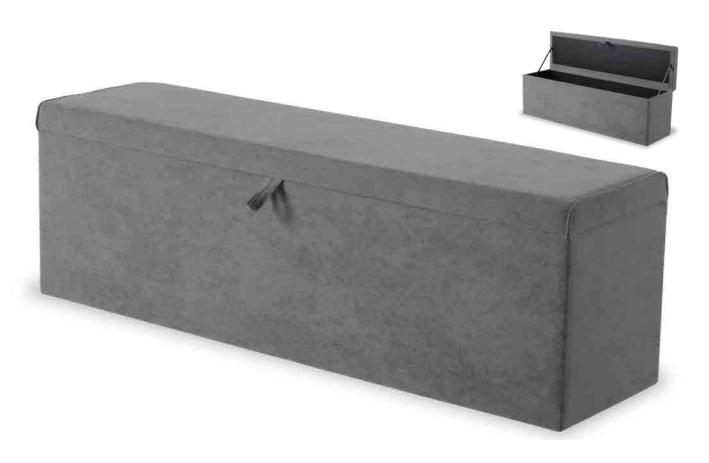

### BRAGI STORAGE BENCH

The Bragi storage bench has all the advantages of the Bragi bench with the added value of a hollow core that can be used to store your extra pillows and blankets. It elegantly merges with your bed and protects your feet during restless nights.

#### **BENCH SPECIFICATIONS**

LENGTH: 150 CM WIDTH: 40 CM HEIGHT: 49 CM

Available in various materials and colours.

59