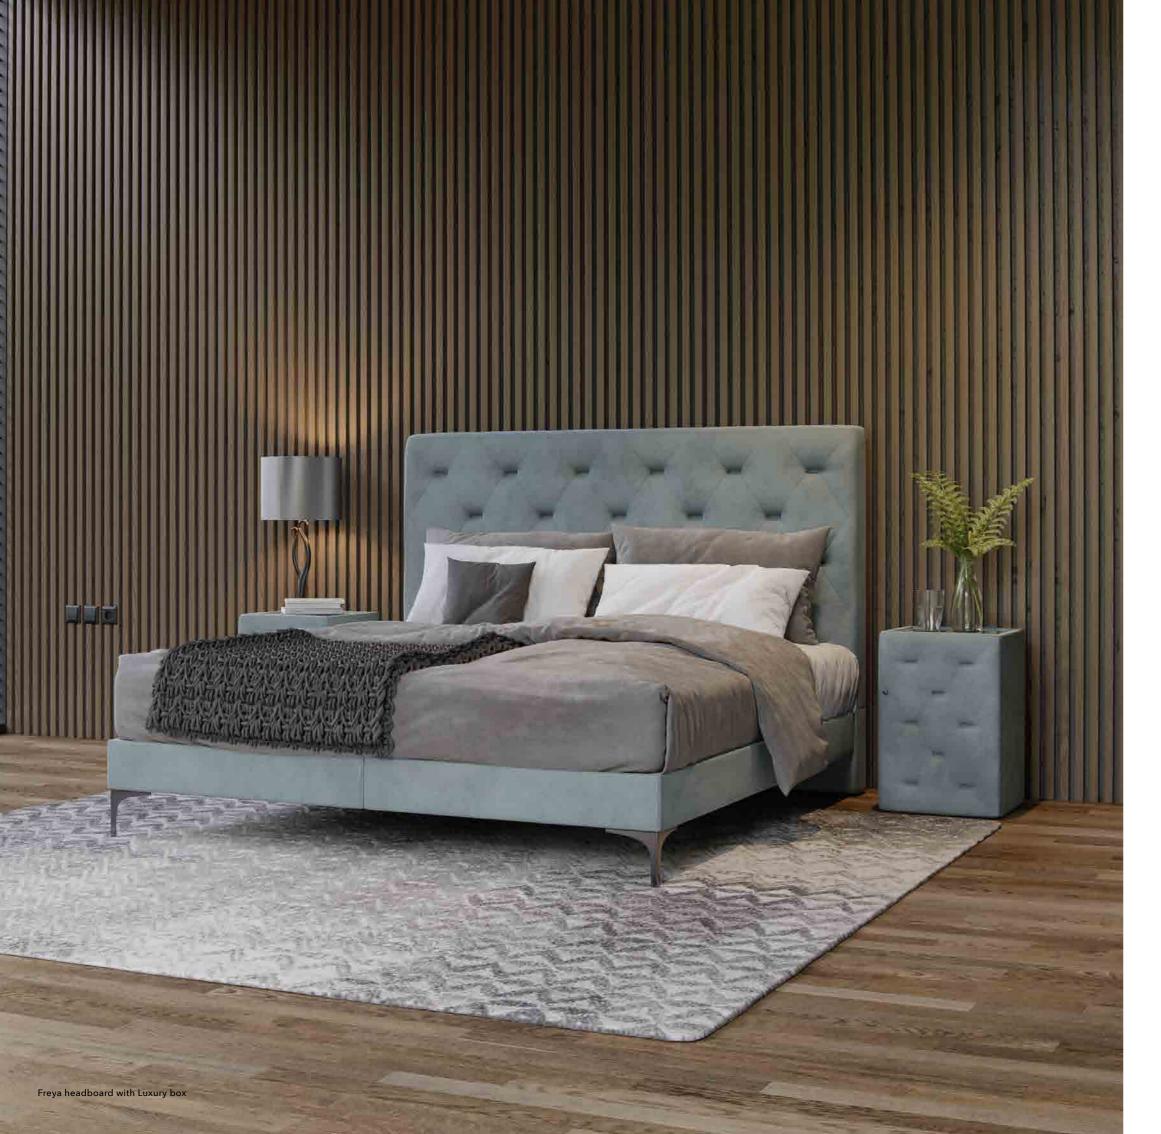

## FREYA

The Freya stands tall and straight like a kind of a night watch. We combined straight lines with a royal essence to give you a timeless feeling of comfort and beauty. It supports and guards you when you sleep and is a firm companion during moon-caressed nights when you are kept awake by all of life's wonders.

#### HEADBOARD SPECIFICATIONS

HEIGHT: 130 CM THICKNESS: 12 CM

Diamonds are a symbol of uniqueness and prestige, therefore we designed this high-rise exclusive headboard to reflect all the levels of your soul. Its diamond-shaped stitching gives it a feeling of gentle dominance and premium quality. It can enjoy the company of any of our mattresses and guarantees a restful night.

#### **BOX SPECIFICATIONS**

HEIGHT: 25 CM (WITHOUT FEET) LENGTH: 200 CM

Available in various materials and colours.

The Luxury box supports your mattress while exuding elegant, luxurious and splendid taste. Elevated by its gleaming dark chrome feet, the Luxury box is second to none.