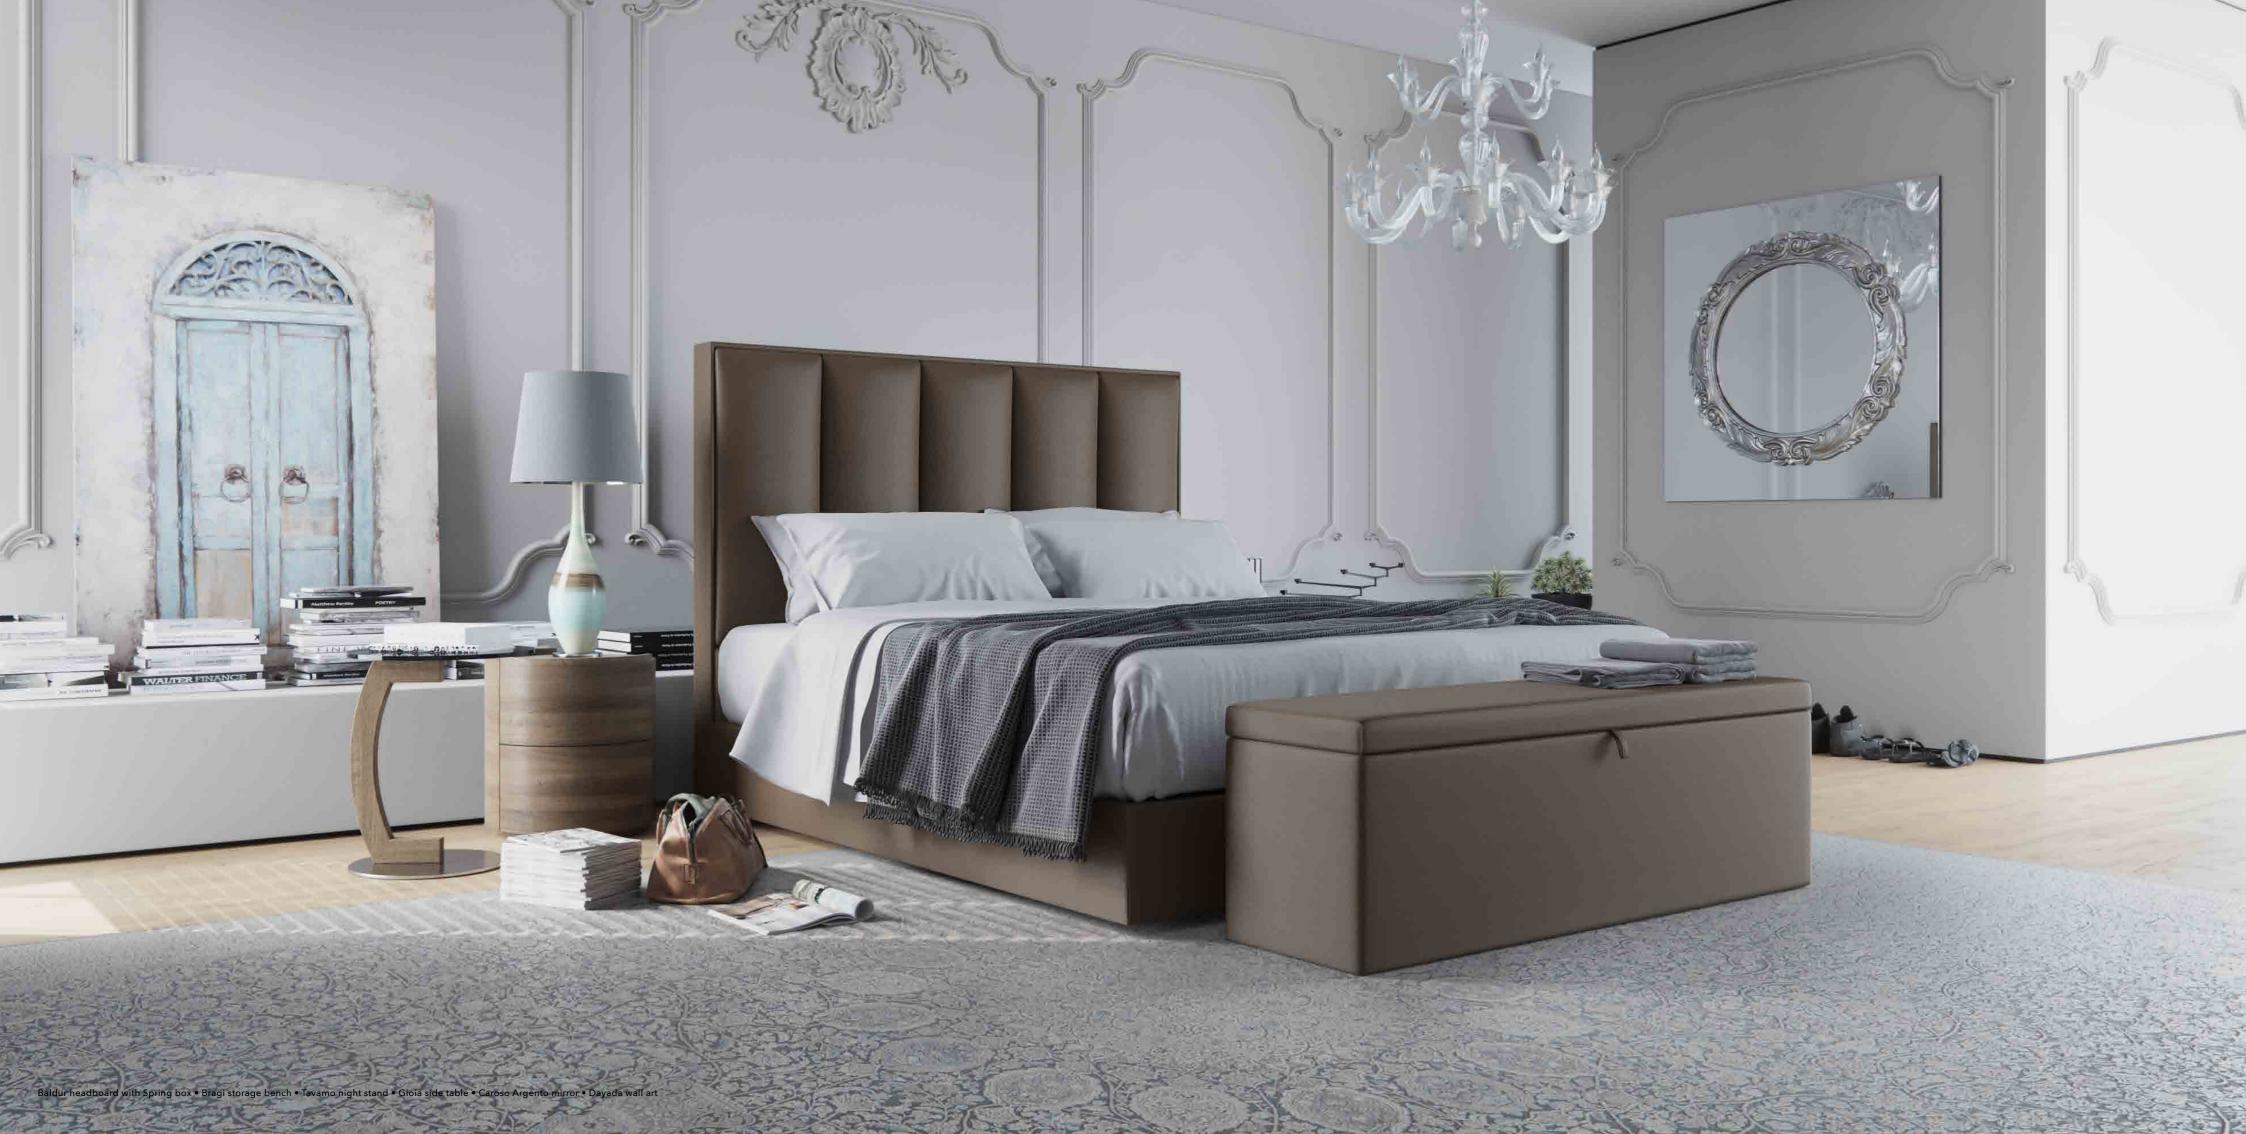

#### **HEADBOARD SPECIFICATIONS**

HEIGHT: 140 CM THICKNESS: 10 CM

Great quality comes in many shapes and sizes. We created the Baldur as a modern high-rise headboard to fit the needs of those who enjoy a high headboard that still has a light feeling to it. It supports all of our mattresses and fits into a wide range of bedroom designs.

### BRAGI STORAGE BENCH

The Bragi storage bench has all the advantages of the Bragi bench with the added value of a hollow core that can be used to store your extra pillows and blankets. It elegantly merges with your bed and protects your feet during restless nights.

#### **BENCH SPECIFICATIONS**

LENGTH: 150 CM WIDTH: 40 CM HEIGHT: 49 CM

Available in various materials and colours.

59