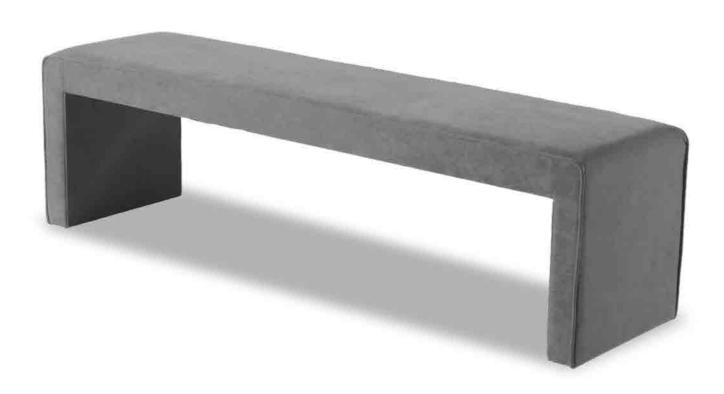

## ACCESSORIES

Bragi bench Bragi storage bench

The Bragi bench completes the bed design and serves as a final resting place before actually getting into your bed of choice. It was carefully crafted with selected materials and is structured to give your bedroom a finishing touch of prestige.

#### BENCH SPECIFICATIONS

LENGTH: 160 CM WIDTH: 42 CM HEIGHT: 46 CM

Available in various materials and colours.

58