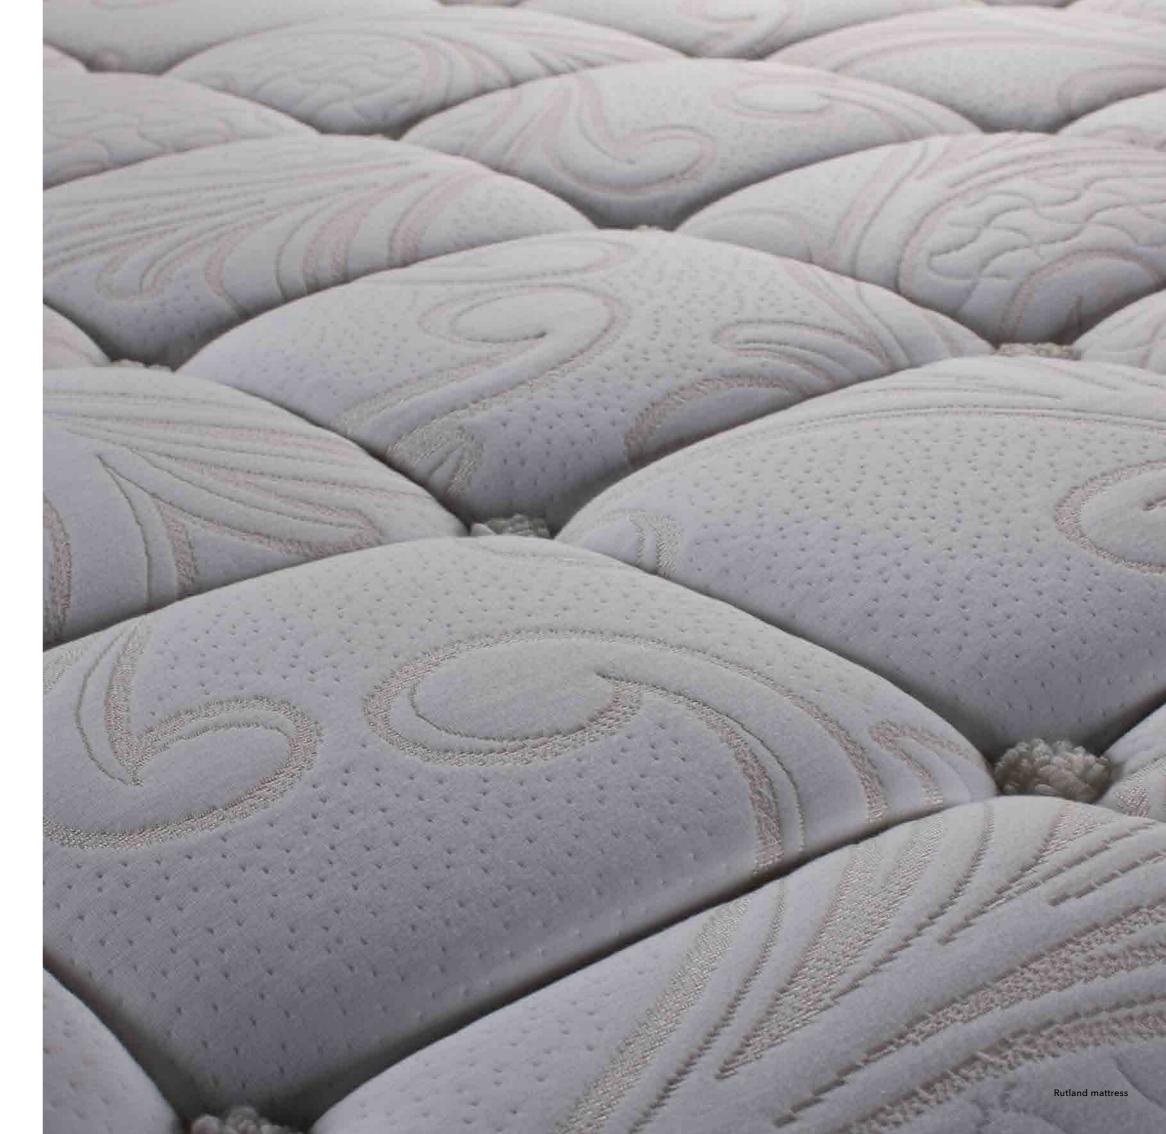

The ultimate masterpiece

The Rutland is a superior combination of tenderness and support. We placed a layer of silk on top of the gel-infused memory foam and latex to ensure premium weight distribution and temperature regulation. We finished it off with handcrafted details that add to its luxurious aura, in order to rock you into sleep like royalty, even when you've had a bad day.

#### **MATTRESS SPECIFICATIONS**

5-ZONE POCKET SPRING SYSTEM COMBINATION OF GEL, MEMORY FOAM AND LATEX LAYERS HAND TUFTED AIR VENTILATION FOAM ENCASING AVAILABLE FIRMNESS: H1 (SOFT) • H2 (MEDIUM) • H3 (HARD)