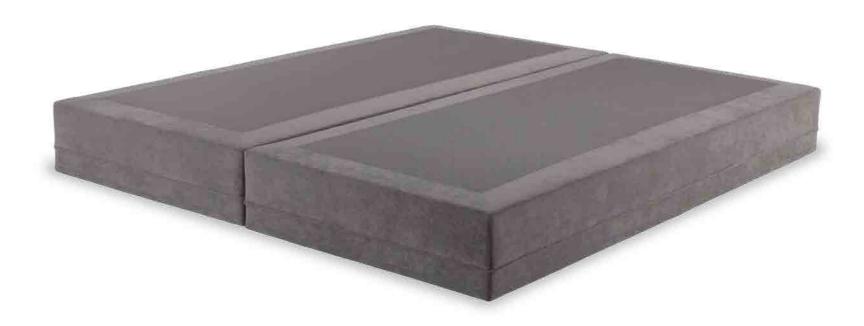

## BOXES

Poly box
Spring box
Luxury box
Storage box
Platform box

The Poly box supports your mattress of choice and can be paired with any of our headboards. Its carefully thought-out lines feel like a supreme pedestal for your nightly adventures and amazing sleep experience. It can be completed with our benches or a bedroom design of your choice.

#### **BOX SPECIFICATIONS**

HEIGHT: 25 CM (WITHOUT FEET) LENGTH: 200 CM

Available in various materials and colours.

Our Spring box was designed for extra support and comfort. When paired with our mattresses, it offers a sleep oasis on every given night. It can be customized or paired with our beautiful headboards and benches for a truly royal night's rest.