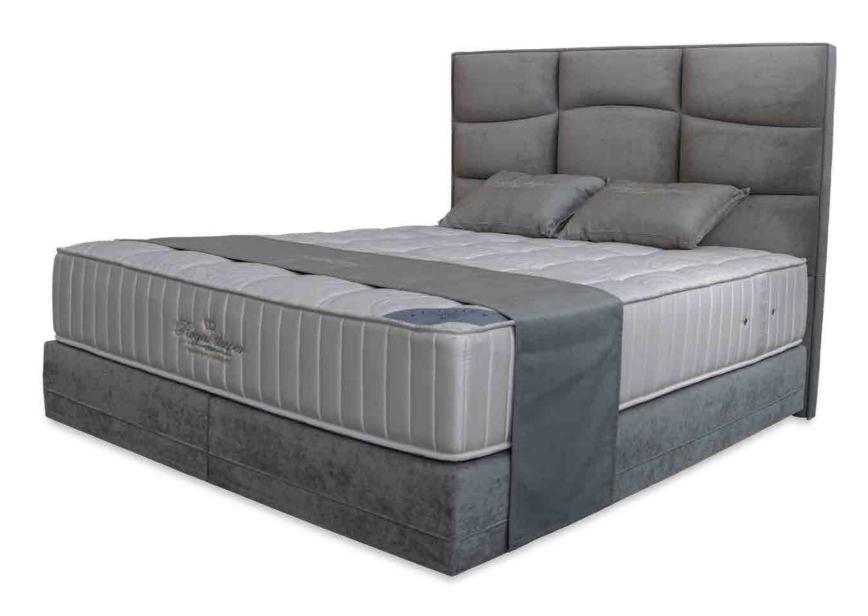

#### HEADBOARD SPECIFICATIONS

HEIGHT: 130 CM THICKNESS: 12 CM

Diamonds are a symbol of uniqueness and prestige, therefore we designed this high-rise exclusive headboard to reflect all the levels of your soul. Its diamond-shaped stitching gives it a feeling of gentle dominance and premium quality. It can enjoy the company of any of our mattresses and guarantees a restful night.

#### **HEADBOARD SPECIFICATIONS**

HEIGHT: 140 CM THICKNESS: 10 CM

Great quality comes in many shapes and sizes. We created the Baldur as a modern high-rise headboard to fit the needs of those who enjoy a high headboard that still has a light feeling to it. It supports all of our mattresses and fits into a wide range of bedroom designs.