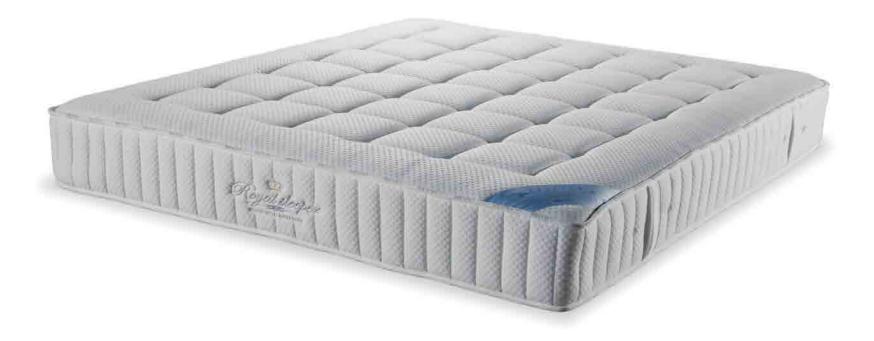

## The welcoming virtuoso

The Surrey is an expert in providing the best possible individual support. By using smaller and stronger springs, this mattress is extra supporting, extra strong and extra durable. Its micro pocket springs are more precise in their support, which contribute to the prolonged rest you deserve.

#### **MATTRESS SPECIFICATIONS**

MICRO POCKET SPRING SYSTEM

DOUBLE SIDED MATTRESS

AIR VENTILATION

SHOULDER COMFORT

FOAM ENCASING

AVAILABLE FIRMNESS: H2 (MEDIUM) • H3 (FIRM)