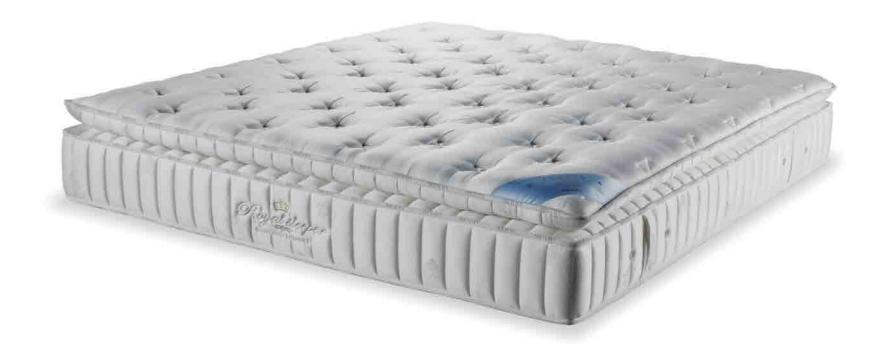

## The welcoming virtuoso

The Surrey is an expert in providing the best possible individual support. By using smaller and stronger springs, this mattress is extra supporting, extra strong and extra durable. Its micro pocket springs are more precise in their support, which contribute to the prolonged rest you deserve.

#### **MATTRESS SPECIFICATIONS**

MICRO POCKET SPRING SYSTEM

DOUBLE SIDED MATTRESS

AIR VENTILATION

SHOULDER COMFORT

FOAM ENCASING

AVAILABLE FIRMNESS: H2 (MEDIUM) • H3 (FIRM)