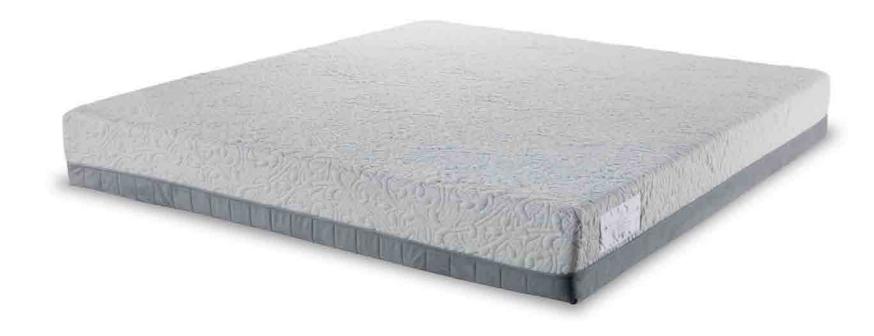

The Ely is our memory foam queen. We infused the foam with gel to allow your body maintain a balanced temperature throughout your sleep. The very heart of the sleep system is represented by a premium spring mattress offering great comfort and support for your shoulders and hips. We joined innovative knowledge with true craftsmanship to introduce you to our modern and exquisite creation.

#### **MATTRESS SPECIFICATIONS**

COMBINATION OF 5-ZONE POCKET SPRING SYSTEM AND MEMORY FOAM DOUBLE GEL-INFUSED FOAM LAYERS MEMORY FOAM LAYER SHOULDER COMFORT FOAM ENCASING AVAILABLE FIRMNESS: H1 (SOFT) • H2 (MEDIUM)