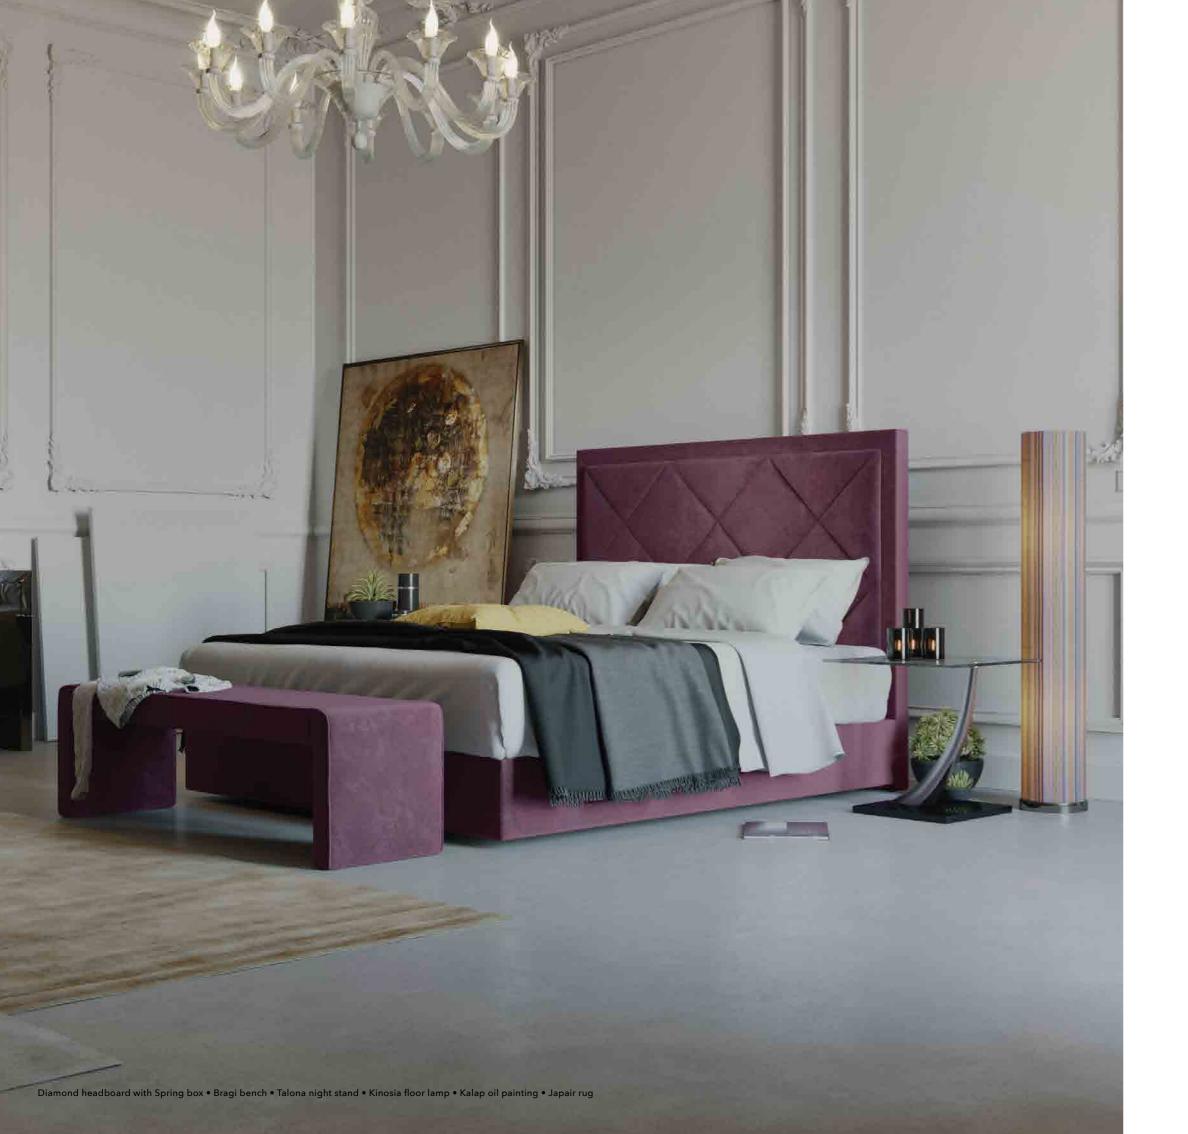

#### HEADBOARD SPECIFICATIONS

HEIGHT: 130 CM THICKNESS: 12 CM

Diamonds are a symbol of uniqueness and prestige, therefore we designed this high-rise exclusive headboard to reflect all the levels of your soul. Its diamond-shaped stitching gives it a feeling of gentle dominance and premium quality. It can enjoy the company of any of our mattresses and guarantees a restful night.

## ACCESSORIES

Bragi bench Bragi storage bench

The Bragi bench completes the bed design and serves as a final resting place before actually getting into your bed of choice. It was carefully crafted with selected materials and is structured to give your bedroom a finishing touch of prestige.

#### BENCH SPECIFICATIONS

LENGTH: 160 CM WIDTH: 42 CM HEIGHT: 46 CM

Available in various materials and colours.

58