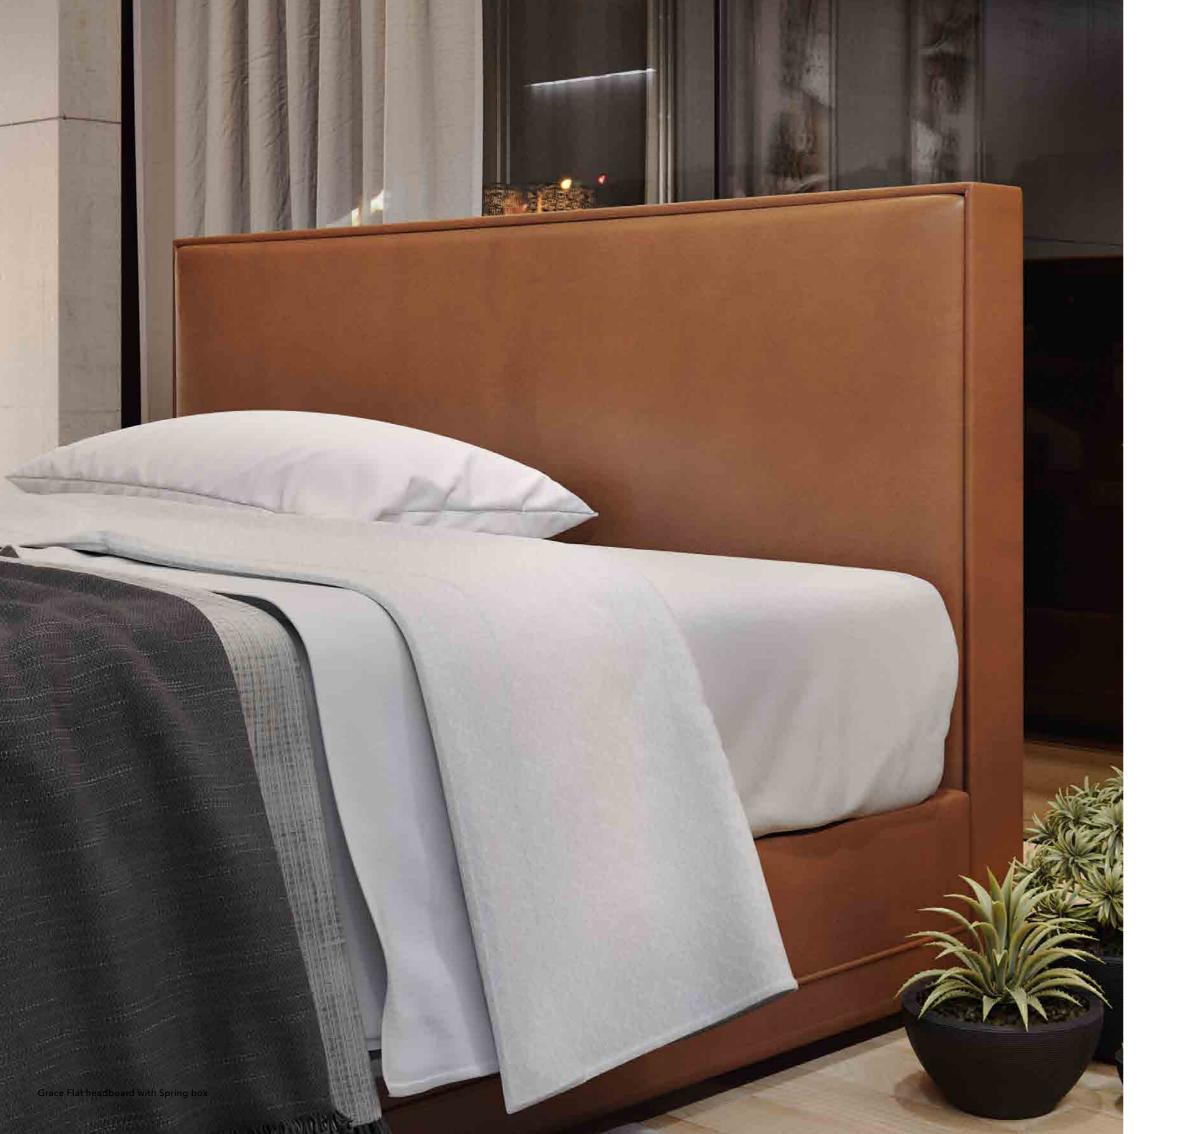

The Grace flat is a union of sublime design and modern lines. It is a low-rise headboard that will gently support your mattress of choice. The straight frame was designed to enhance the selected materials and give your bedroom a unique touch.

#### **HEADBOARD SPECIFICATIONS**

HEIGHT: 105 CM THICKNESS: 12 CM

36

The mid-rise Grace headboard was envisioned as a pairing of classic design with minimal lines. It has a rounded, slightly arched back for an extra touch of softness. It gives the final touch to a beautiful bed of your choice while providing a perfect pairing with any of our premium mattresses.