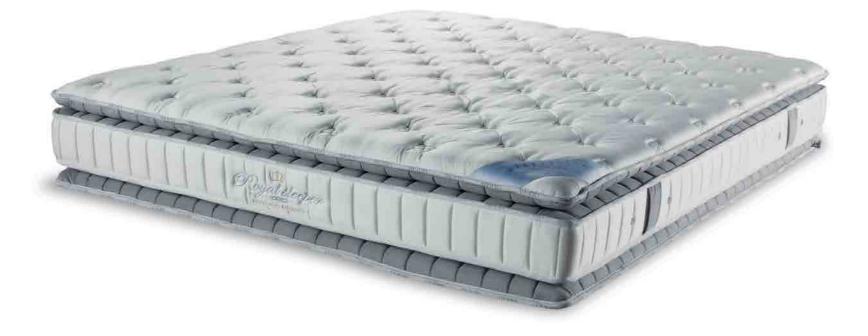

The ultimate masterpiece

The Rutland is a superior combination of tenderness and support. We placed a layer of silk on top of the gel-infused memory foam and latex to ensure premium weight distribution and temperature regulation. We finished it off with handcrafted details that add to its luxurious aura, in order to rock you into sleep like royalty, even when you've had a bad day.

#### **MATTRESS SPECIFICATIONS**

5-ZONE POCKET SPRING SYSTEM COMBINATION OF GEL, MEMORY FOAM AND LATEX LAYERS HAND TUFTED AIR VENTILATION FOAM ENCASING AVAILABLE FIRMNESS: H1 (SOFT) • H2 (MEDIUM) • H3 (HARD)