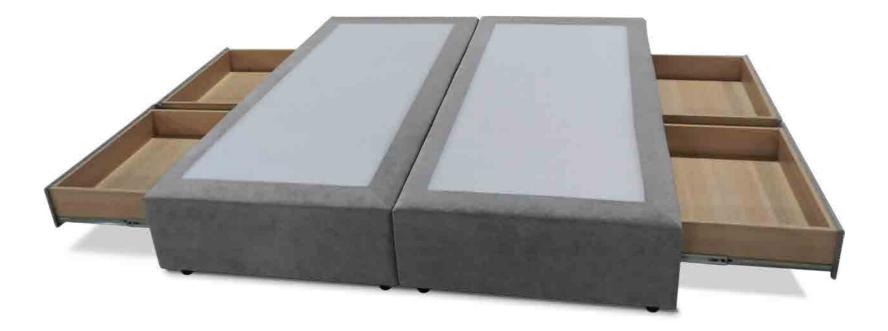

#### **BOX SPECIFICATIONS**

HEIGHT: 15 CM (WITHOUT FEET) LENGTH: 200 CM

Available in various materials and colours.

The storage box was designed to support your mattress while housing your most cherished and deepest dreams. Combine it with one of our headboards and build your own personalized treasure island.

#### **BOX SPECIFICATIONS**

HEIGHT: 25 CM (POLY BOX), 30 CM (SPRING BOX) LENGTH: 200 CM

Available in various materials and colours.

Our platform box is a well crafted and slim support which carries you to the endless skies, magically hovering towards the horizon. Combined with our comfortable mattresses you will float between the clouds.