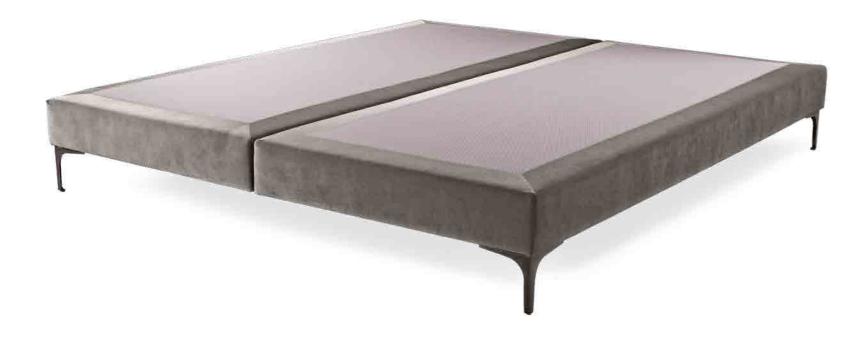

#### **BOX SPECIFICATIONS**

HEIGHT: 25 CM (WITHOUT FEET) LENGTH: 200 CM

Available in various materials and colours.

The Luxury box supports your mattress while exuding elegant, luxurious and splendid taste. Elevated by its gleaming dark chrome feet, the Luxury box is second to none.

#### **BOX SPECIFICATIONS**

HEIGHT: 15 CM (WITHOUT FEET) LENGTH: 200 CM

Available in various materials and colours.

The storage box was designed to support your mattress while housing your most cherished and deepest dreams. Combine it with one of our headboards and build your own personalized treasure island.