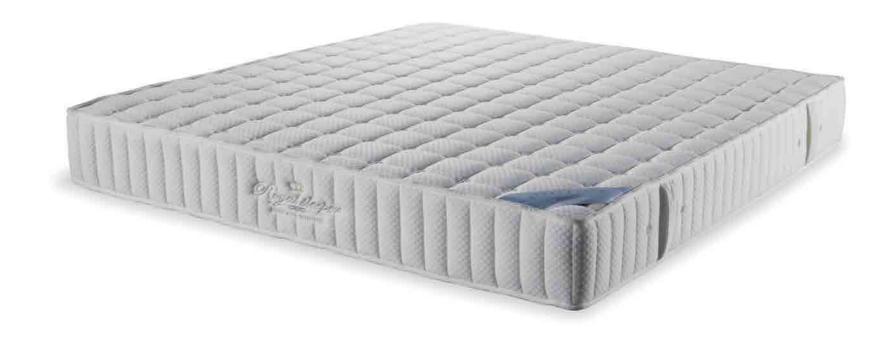

The Hereford provides a care-free experience. It has a removable and washable top layer. Its core is made of multizone pocket spring system which offers your body a well balanced support. You can relax knowing that the following morning is going to be a brand new beginning.

#### **MATTRESS SPECIFICATIONS**

5-ZONE POCKET SPRING SYSTEM WASHABLE COVER AT 30°C AIR VENTILATION FOAM ENCASING SHOULDER COMFORT AVAILABLE FIRMNESS: H1 (SOFT) • H2 (MEDIUM) • H3 (HARD)

The mighty supporter