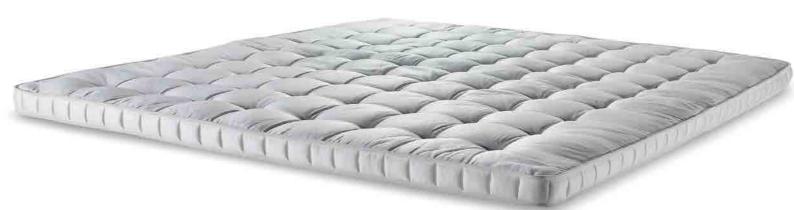

Eternity
Harmony
Hi-Tech
Luxury
Silky
Washable cover

Our mattress toppers supply your bed with an extra layer of luxury for even greater comfort and softness. They are also ideal for bedsteads with slatted bases. Handmade to order in any size, they are available in a range of options - each generously filled with the finest natural fibres.