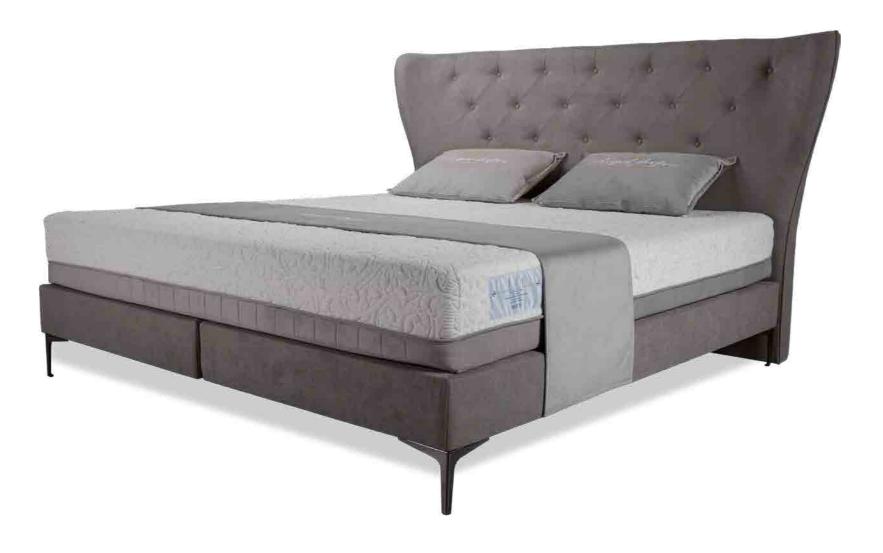

## FREYA

The Freya stands tall and straight like a kind of a night watch. We combined straight lines with a royal essence to give you a timeless feeling of comfort and beauty. It supports and guards you when you sleep and is a firm companion during moon-caressed nights when you are kept awake by all of life's wonders.

#### HEADBOARD SPECIFICATIONS

HEIGHT: 130 CM THICKNESS: 12 CM

Diamonds are a symbol of uniqueness and prestige, therefore we designed this high-rise exclusive headboard to reflect all the levels of your soul. Its diamond-shaped stitching gives it a feeling of gentle dominance and premium quality. It can enjoy the company of any of our mattresses and guarantees a restful night.