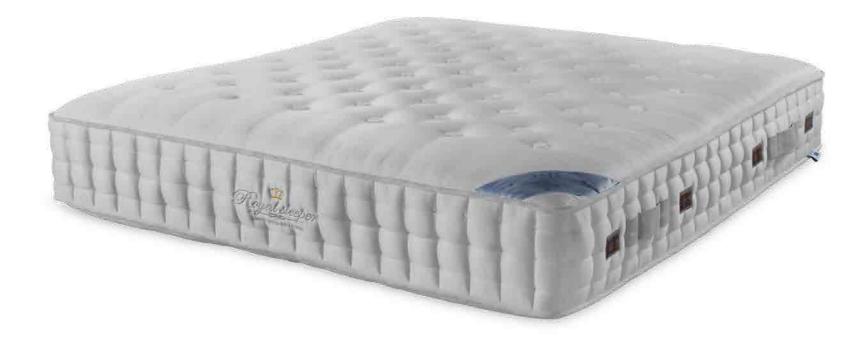

## The welcoming virtuoso

The Surrey is an expert in providing the best possible individual support. By using smaller and stronger springs, this mattress is extra supporting, extra strong and extra durable. Its micro pocket springs are more precise in their support, which contribute to the prolonged rest you deserve.

#### **MATTRESS SPECIFICATIONS**

MICRO POCKET SPRING SYSTEM

DOUBLE SIDED MATTRESS

AIR VENTILATION

SHOULDER COMFORT

FOAM ENCASING

AVAILABLE FIRMNESS: H2 (MEDIUM) • H3 (FIRM)