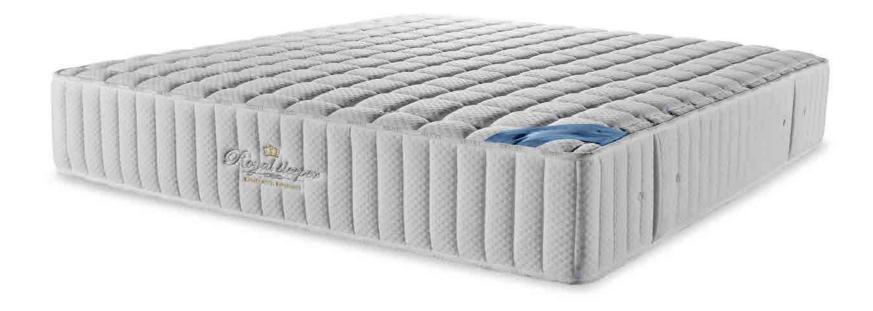

## The welcoming virtuoso

The Surrey is an expert in providing the best possible individual support. By using smaller and stronger springs, this mattress is extra supporting, extra strong and extra durable. Its micro pocket springs are more precise in their support, which contribute to the prolonged rest you deserve.

#### **MATTRESS SPECIFICATIONS**

MICRO POCKET SPRING SYSTEM

DOUBLE SIDED MATTRESS

AIR VENTILATION

SHOULDER COMFORT

FOAM ENCASING

AVAILABLE FIRMNESS: H2 (MEDIUM) • H3 (FIRM)