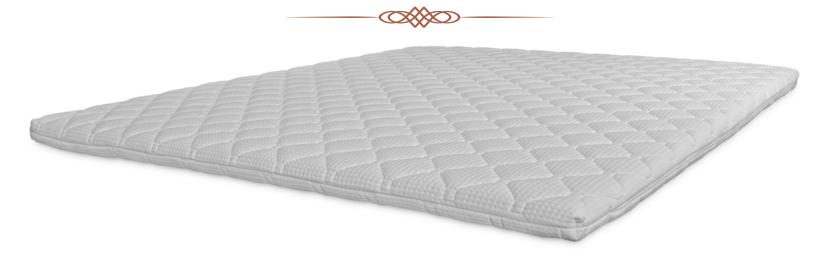

Eternity
Harmony
Hi-Tech
Luxury
Silky
Washable cover

Our mattress toppers supply your bed with an extra layer of luxury for even greater comfort and softness. They are also ideal for bedsteads with slatted bases. Handmade to order in any size, they are available in a range of options - each generously filled with the finest natural fibres.