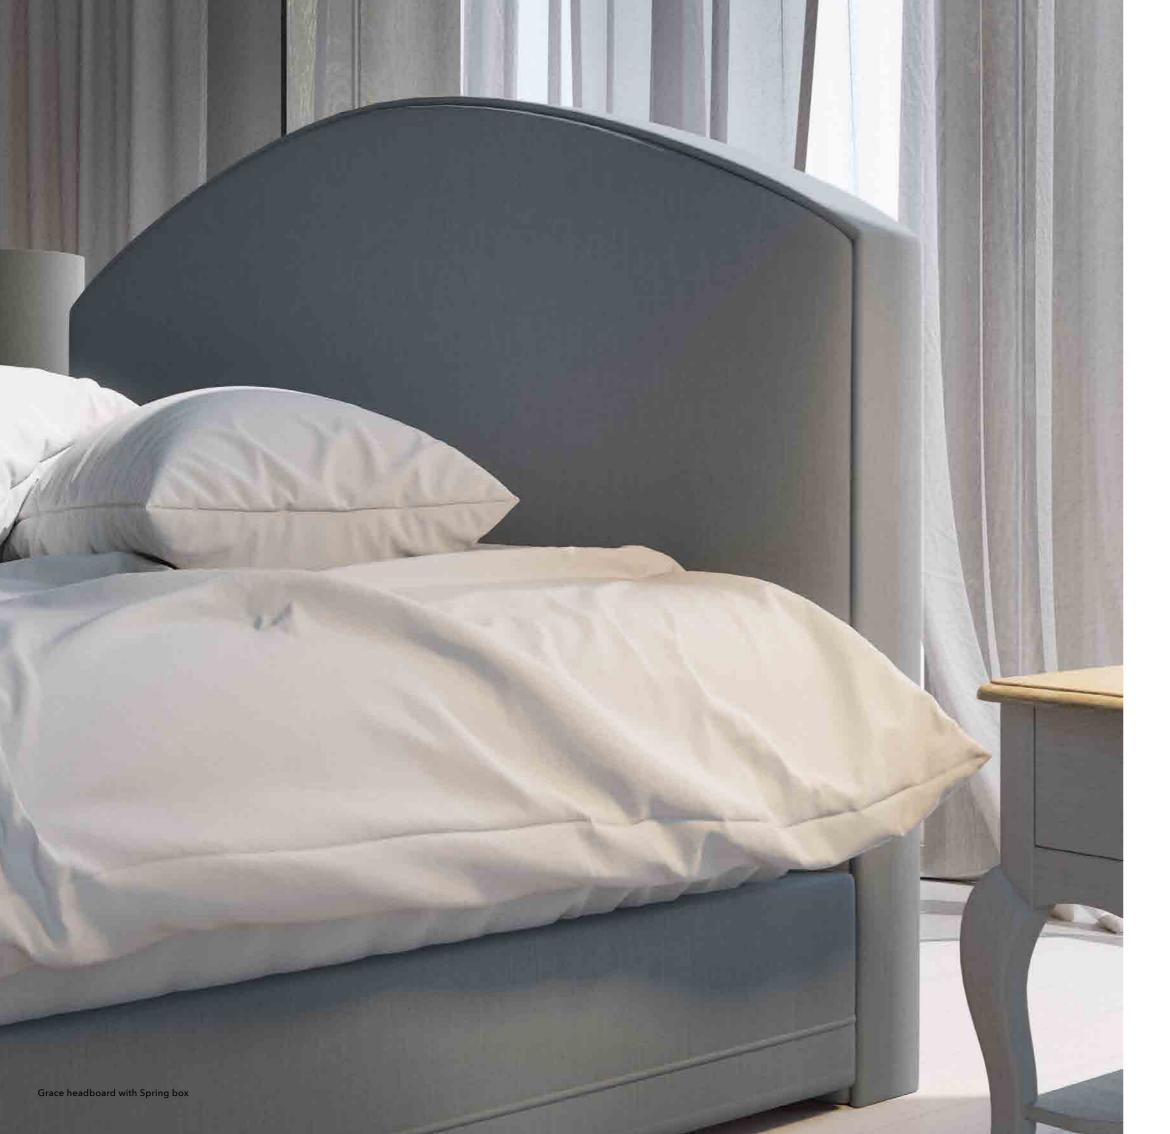

#### **HEADBOARD SPECIFICATIONS**

HEIGHT: 105 CM THICKNESS: 12 CM

36

The mid-rise Grace headboard was envisioned as a pairing of classic design with minimal lines. It has a rounded, slightly arched back for an extra touch of softness. It gives the final touch to a beautiful bed of your choice while providing a perfect pairing with any of our premium mattresses.

#### **HEADBOARD SPECIFICATIONS**

HEIGHT: 125 CM THICKNESS: 12 CM

37

When we designed the Delling, we wanted to enhance the elegance of our beds and bring out the best in them with a rounded shape. Inspired by the soft curves of nature, this headboard includes the finest materials that perfectly frame your bed and give your bedroom a feeling of eternal class and style.