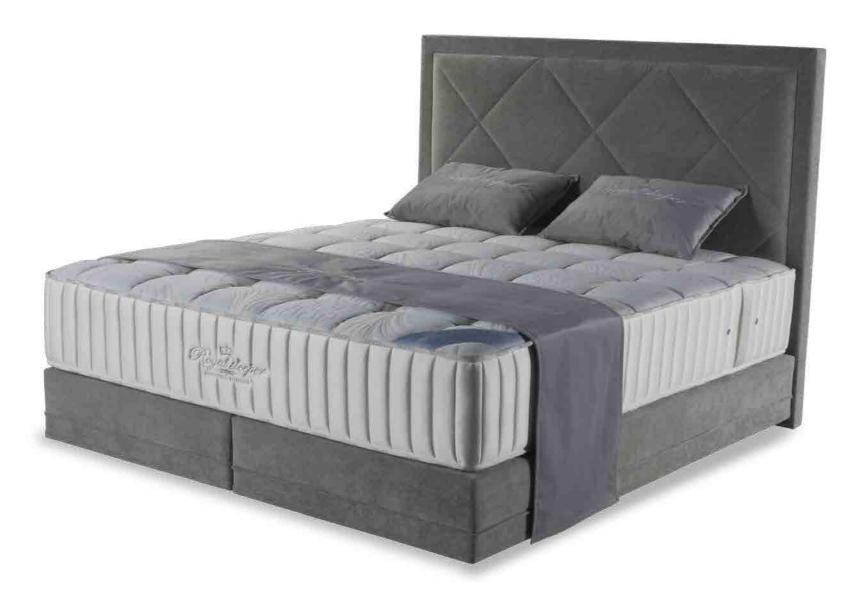

## FREYA

The Freya stands tall and straight like a kind of a night watch. We combined straight lines with a royal essence to give you a timeless feeling of comfort and beauty. It supports and guards you when you sleep and is a firm companion during moon-caressed nights when you are kept awake by all of life's wonders.

#### HEADBOARD SPECIFICATIONS

HEIGHT: 130 CM THICKNESS: 12 CM

Diamonds are a symbol of uniqueness and prestige, therefore we designed this high-rise exclusive headboard to reflect all the levels of your soul. Its diamond-shaped stitching gives it a feeling of gentle dominance and premium quality. It can enjoy the company of any of our mattresses and guarantees a restful night.