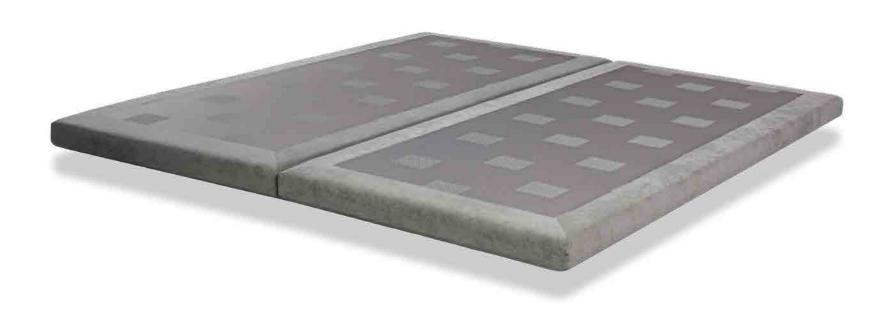

#### **BOX SPECIFICATIONS**

HEIGHT: 25 CM (POLY BOX), 30 CM (SPRING BOX) LENGTH: 200 CM

Available in various materials and colours.

Our platform box is a well crafted and slim support which carries you to the endless skies, magically hovering towards the horizon. Combined with our comfortable mattresses you will float between the clouds.

#### **BOX SPECIFICATIONS**

HEIGHT: 15 CM (WITHOUT FEET) LENGTH: 200 CM

Available in various materials and colours.