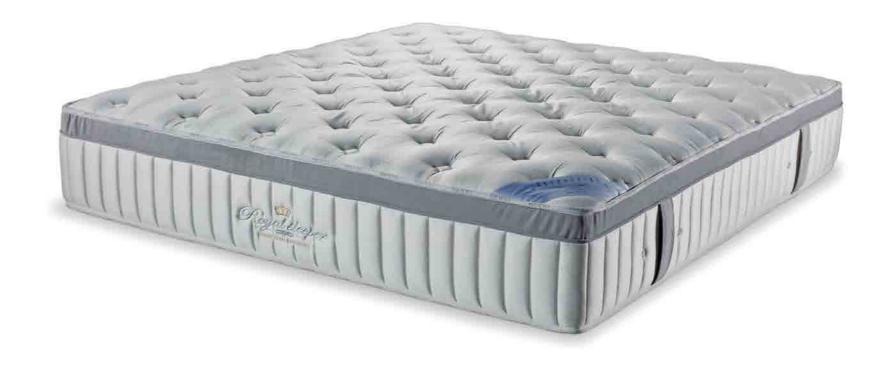

## The welcoming virtuoso

The Surrey is an expert in providing the best possible individual support. By using smaller and stronger springs, this mattress is extra supporting, extra strong and extra durable. Its micro pocket springs are more precise in their support, which contribute to the prolonged rest you deserve.

#### **MATTRESS SPECIFICATIONS**

MICRO POCKET SPRING SYSTEM

DOUBLE SIDED MATTRESS

AIR VENTILATION

SHOULDER COMFORT

FOAM ENCASING

AVAILABLE FIRMNESS: H2 (MEDIUM) • H3 (FIRM)