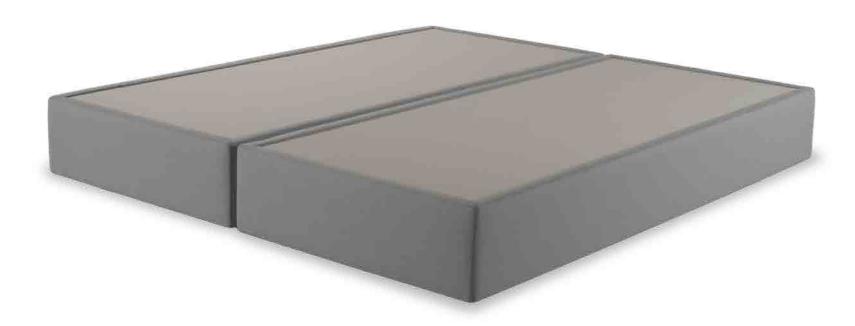

## BOXES

Poly box
Spring box
Luxury box
Storage box
Platform box

The Poly box supports your mattress of choice and can be paired with any of our headboards. Its carefully thought-out lines feel like a supreme pedestal for your nightly adventures and amazing sleep experience. It can be completed with our benches or a bedroom design of your choice.

#### **BOX SPECIFICATIONS**

HEIGHT: 25 CM (WITHOUT FEET) LENGTH: 200 CM

Available in various materials and colours.

Our Spring box was designed for extra support and comfort. When paired with our mattresses, it offers a sleep oasis on every given night. It can be customized or paired with our beautiful headboards and benches for a truly royal night's rest.