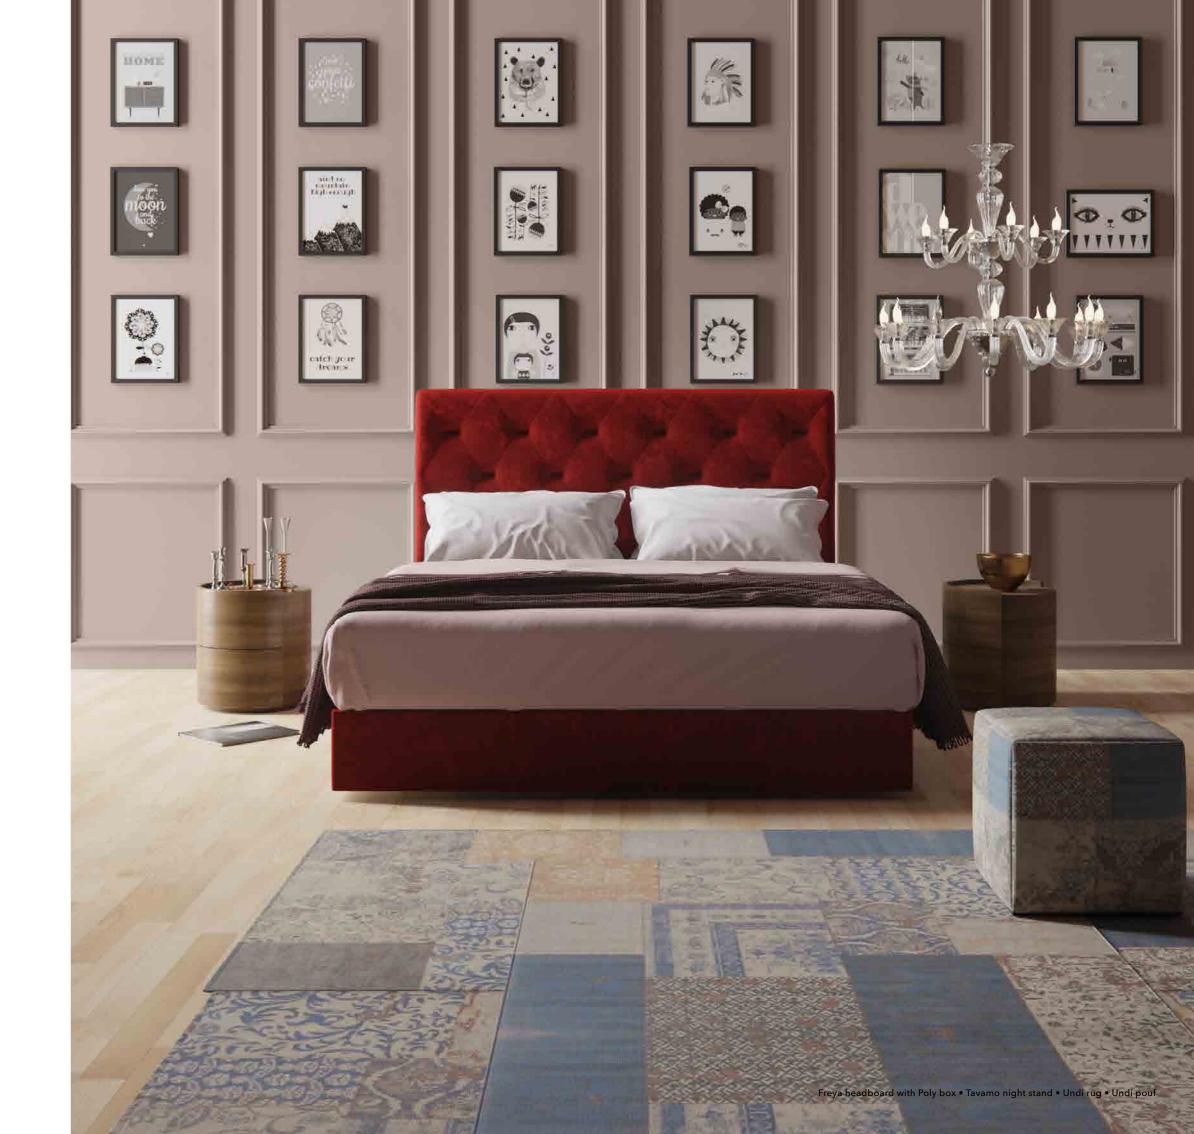

## FREYA

The Freya stands tall and straight like a kind of a night watch. We combined straight lines with a royal essence to give you a timeless feeling of comfort and beauty. It supports and guards you when you sleep and is a firm companion during moon-caressed nights when you are kept awake by all of life's wonders.

#### HEADBOARD SPECIFICATIONS

HEIGHT: 130 CM THICKNESS: 12 CM

Diamonds are a symbol of uniqueness and prestige, therefore we designed this high-rise exclusive headboard to reflect all the levels of your soul. Its diamond-shaped stitching gives it a feeling of gentle dominance and premium quality. It can enjoy the company of any of our mattresses and guarantees a restful night.