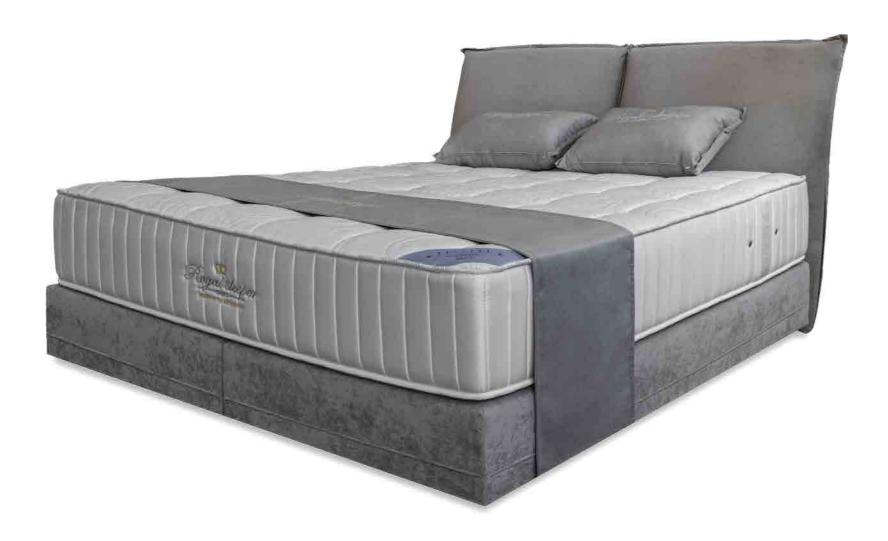

#### **HEADBOARD SPECIFICATIONS**

HEIGHT: 140 CM THICKNESS: 13 CM

The smooth silhouette of Fulla envisions class nad refined taste. The shape of its slightly arched back and slim figure is minimal yet impressive. Your bedroom becomes eternally elegant and it emits a touch of peace and serenity.