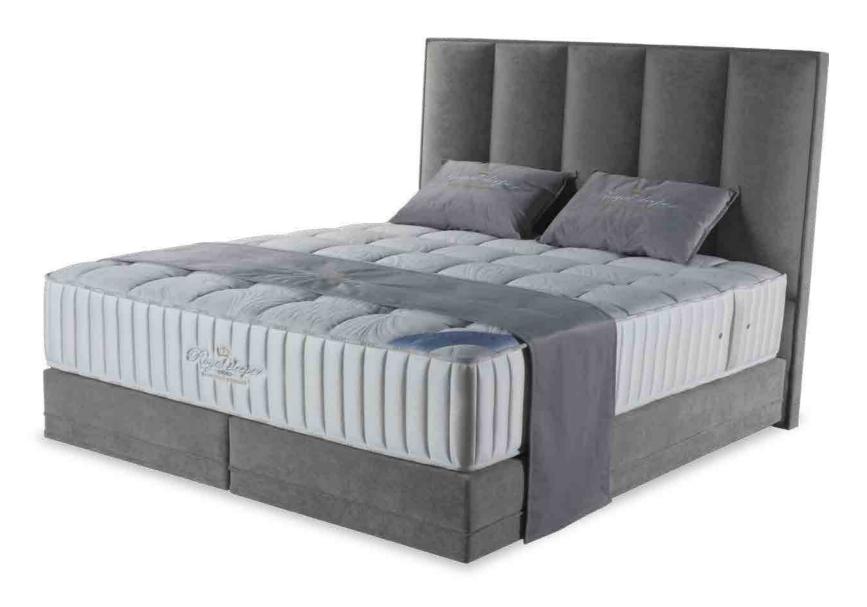

#### **HEADBOARD SPECIFICATIONS**

HEIGHT: 140 CM THICKNESS: 10 CM

Great quality comes in many shapes and sizes. We created the Baldur as a modern high-rise headboard to fit the needs of those who enjoy a high headboard that still has a light feeling to it. It supports all of our mattresses and fits into a wide range of bedroom designs.