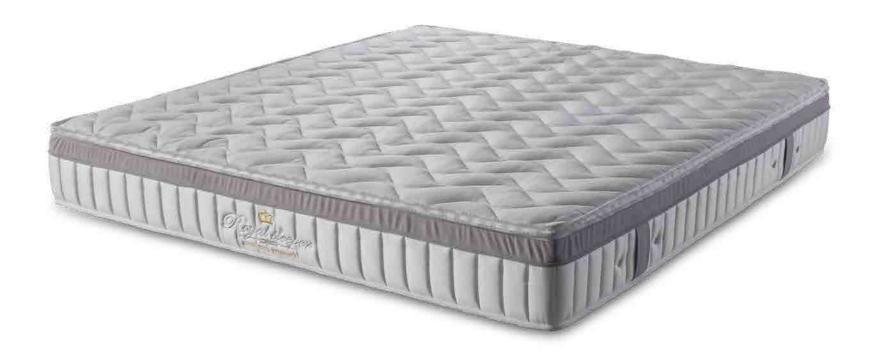

### EXETER

The master of balance

The Exeter is a divine combination of simplicity, comfort and natural fibres. With a pillowed top and a spring core, it rocks you into sleep and soothes your body. Our built-in vent creates amazing airflow, so you can let go of the daytime worries and surrender to the magic of the night. Built to evenly distribute the weight, it offers excellent back support and accompanies you into a new day, every day.

#### **MATTRESS SPECIFICATIONS**

CONTINUOUS SPRING SYSTEM
PILLOWED TOP SIDE
TICKING MADE FROM NATURAL FIBRES
FOAM ENCASING
EXCEPTIONAL BACK SUPPORT
AVAILABLE FIRMNESS: H2 (MEDIUM) • H3 (FIRM)

The breezy companion