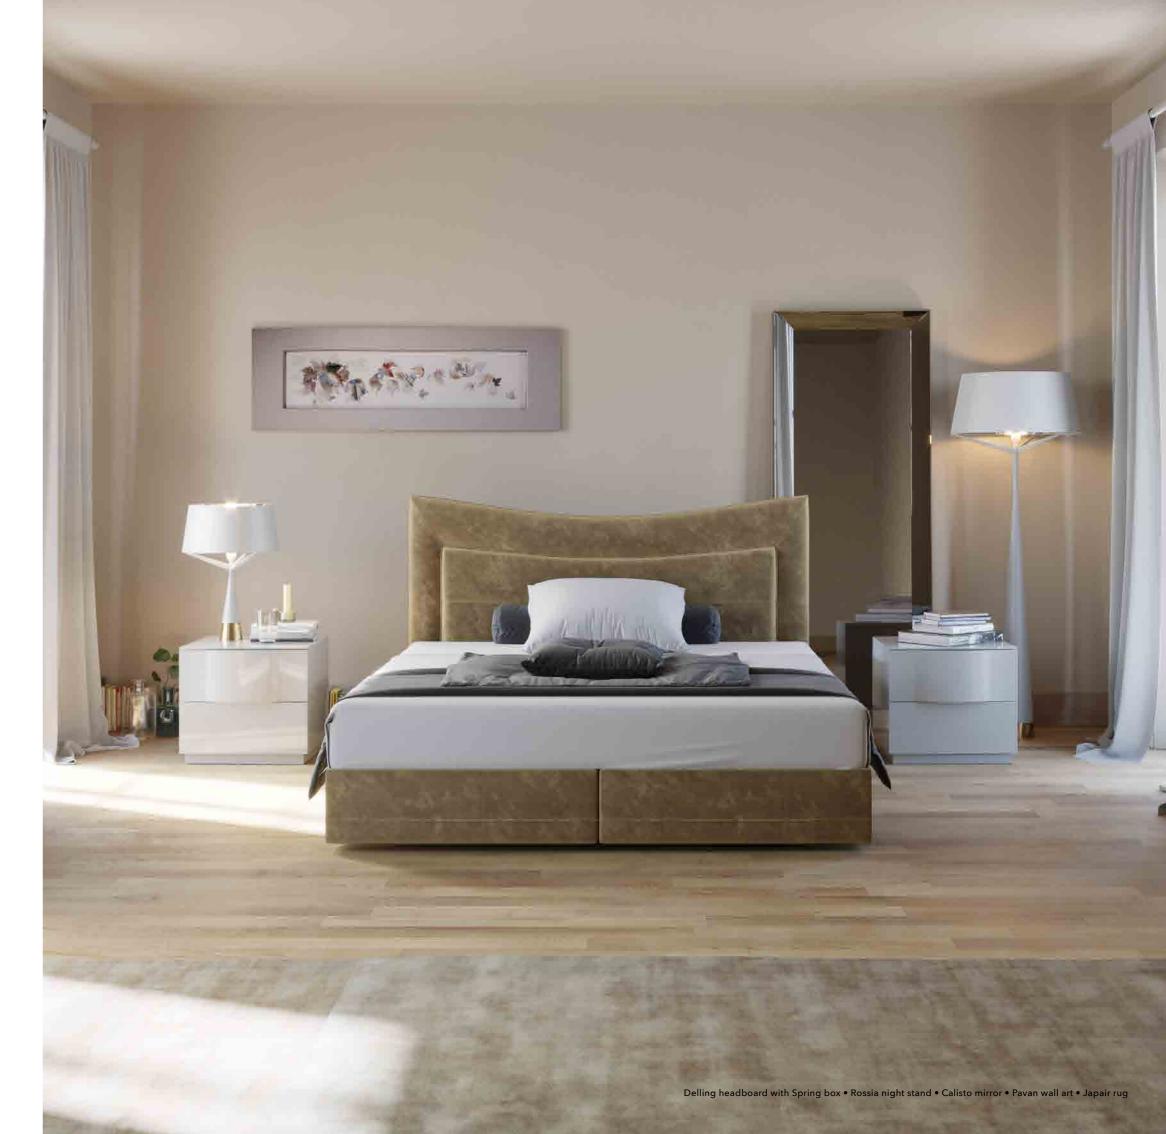

#### **HEADBOARD SPECIFICATIONS**

HEIGHT: 125 CM THICKNESS: 12 CM

37

When we designed the Delling, we wanted to enhance the elegance of our beds and bring out the best in them with a rounded shape. Inspired by the soft curves of nature, this headboard includes the finest materials that perfectly frame your bed and give your bedroom a feeling of eternal class and style.

#### **HEADBOARD SPECIFICATIONS**

HEIGHT: 125 CM THICKNESS: 12 CM

## BOXES

Poly box
Spring box
Luxury box
Storage box
Platform box

The Poly box supports your mattress of choice and can be paired with any of our headboards. Its carefully thought-out lines feel like a supreme pedestal for your nightly adventures and amazing sleep experience. It can be completed with our benches or a bedroom design of your choice.

#### **BOX SPECIFICATIONS**

HEIGHT: 25 CM (WITHOUT FEET) LENGTH: 200 CM

Available in various materials and colours.

Our Spring box was designed for extra support and comfort. When paired with our mattresses, it offers a sleep oasis on every given night. It can be customized or paired with our beautiful headboards and benches for a truly royal night's rest.